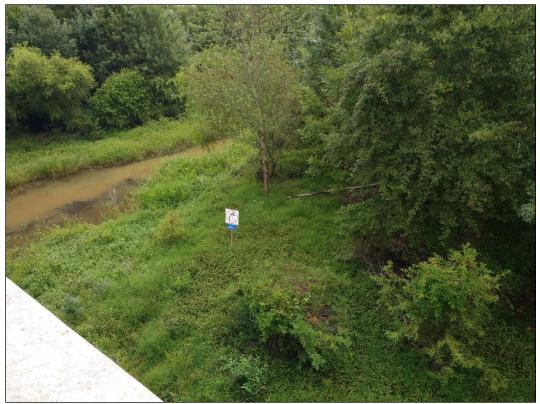

Photo 1 – View into southern end of site from Greene St.

Photo 2 – View into northern end of site from Greene St.

Photo 3 – View of western side of site.