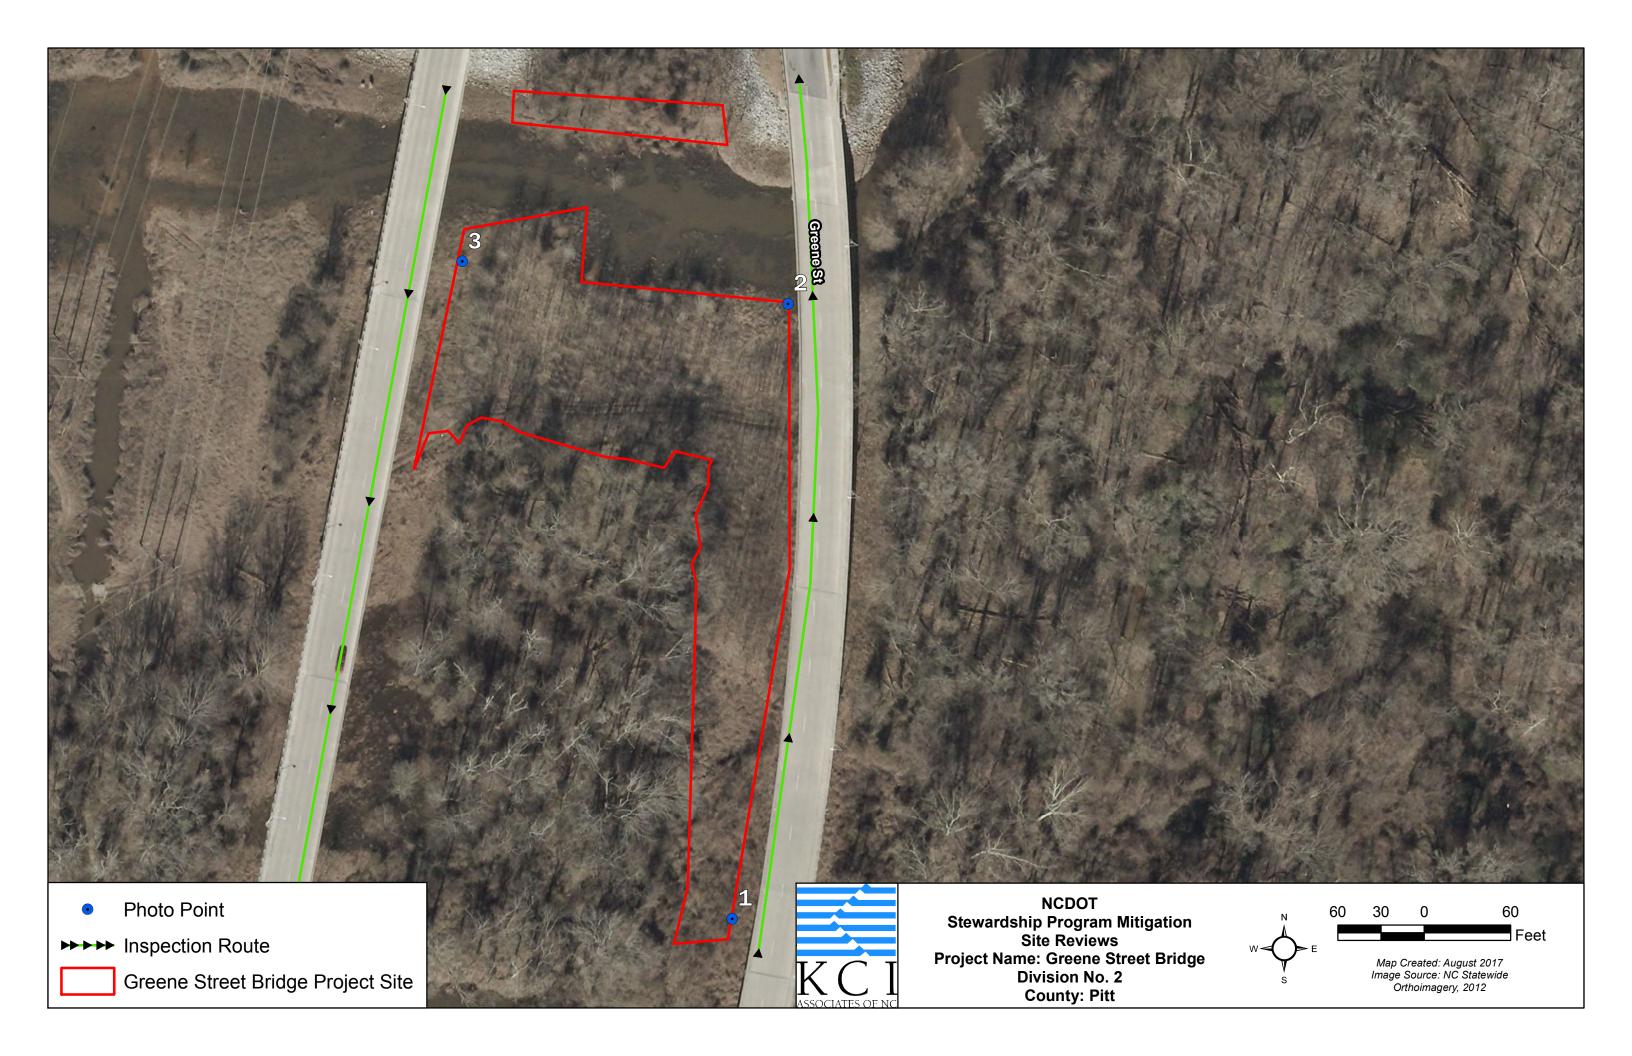

| MITIGATION SITE NAME<br>Greene Street Bridge                                                        | TIP #<br>B-2225WM |                    | WB<br>N/     |                         | INSPECTION DATE<br>August-30-2017 |                                          |  |
|-----------------------------------------------------------------------------------------------------|-------------------|--------------------|--------------|-------------------------|-----------------------------------|------------------------------------------|--|
| COUNTY<br>Pitt                                                                                      |                   |                    |              |                         | ACRES<br>3.10                     |                                          |  |
|                                                                                                     |                   | INSPECTOR<br>TS/JS |              | Рноле<br>(919) 783-9214 |                                   | EMAIL ADDRESS<br>tommy.seelinger@kci.com |  |
| <b>INSPECTION ACTIVITIES:</b> Complete all that apply. Describe location of visited areas if <100%. |                   |                    |              |                         |                                   |                                          |  |
| Walked boundaries XES                                                                               | NO                | ] N/A              | Walked tr    | ails / roads            | YES                               | NO N/A                                   |  |
| Walked road frontage 🛛 YES                                                                          | No 🗌              | ] N/A              | Walked in    | terior                  | YES                               | No N/A                                   |  |
| Monitored from air YES                                                                              | No 🗌              | ] N/A              |              |                         |                                   |                                          |  |
| Condition of boundaries<br>GOOD FAIR POOR                                                           |                   |                    |              |                         |                                   |                                          |  |
| <b>COMMENTS:</b> No signs of trespass or location.                                                  | dumping           | observed           | l. Access to | o the site is e         | extremely ]                       | limited due to its                       |  |

Photo 1 – View into southern end of site from Greene St.

Photo 2 – View into northern end of site from Greene St.

Photo 3 – View of western side of site.